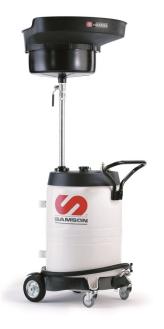

## 27 gal. Pressurized Oil Drain

Unit includes three piece plastic accessory kit.

- tool tray on top of the tank
- Drain bowl extension with filter drain and anti-splash screen
- Fender skirt around bottom

Two roller bearing fixed wheel and 2 HD swivel Casters