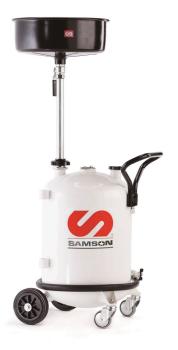

## Model # 373400

18 Gal. Pressurized Oil Drain.

Smaller size unit with the same materials and workmanship as above.

Sleeve bearing fixed wheels and heavy duty casters. Accessory kit is not included although the drain bowl extension is available separately