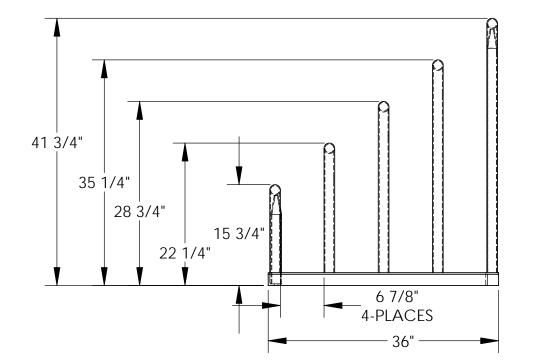

| STANDARD FEATURES<br>MODEL #: VHSR-4<br>4 BAYS FOR STORAGE<br>6 7/8" BETWEEN BAYS<br>CAPACITY IS 1500 LBS PER BAY<br>OVERALL HEIGHT IS 41 3/4"<br>OVERALL LENGTH IS 36"<br>OVERALL WIDTH IS 47 3/8"<br>BASE HAS 2 LAG DOWN HOLES FOR 1/2" LAG BOLTS |                       | A<br>P<br>P<br>R<br>O<br>V<br>A | REPRESENTED SA<br>REQUIREMENTS. I A<br>CONFIRM PF<br>COMPLIANCE WITH<br>AND LOCAL RE<br><b>ALL SPECIAL U</b><br>[ ] As | ED, AGREE THAT THE<br>TISFIES DESIGN AND<br>ALSO ACKNOWLEDG<br>RODUCT AND INSTAL<br>H ALL APPLICABLE FE<br>GULATIONS AND ST<br><b>JNITS ARE NON-I</b><br>S drawn [] As | DIMENSION<br>SE MY DUTY TO<br>LATION<br>EDERAL, STATE<br>ANDARDS.<br><b>RETURNABLE</b><br>S marked |
|-----------------------------------------------------------------------------------------------------------------------------------------------------------------------------------------------------------------------------------------------------|-----------------------|---------------------------------|------------------------------------------------------------------------------------------------------------------------|------------------------------------------------------------------------------------------------------------------------------------------------------------------------|----------------------------------------------------------------------------------------------------|
|                                                                                                                                                                                                                                                     |                       | Î                               | Signed:                                                                                                                |                                                                                                                                                                        | Date:                                                                                              |
|                                                                                                                                                                                                                                                     |                       |                                 | LEAD TIME WILL START UPON RECEIPT<br>OF SIGNED APPROVAL DRAWING                                                        |                                                                                                                                                                        |                                                                                                    |
|                                                                                                                                                                                                                                                     | FOR INTERNAL USE ONLY | DISTRI                          | BUTOR'S NAME:                                                                                                          |                                                                                                                                                                        | P.O.# X                                                                                            |
|                                                                                                                                                                                                                                                     | PROJECT SIGN OFF      |                                 | ESTIL MANUFAG                                                                                                          | CTURING                                                                                                                                                                | W.O.# X                                                                                            |
|                                                                                                                                                                                                                                                     | SALES                 | DRAW                            | VN BY: X                                                                                                               | DATE: XX/XX/XX                                                                                                                                                         | SALES: X                                                                                           |
|                                                                                                                                                                                                                                                     | ENG.                  | REFER                           | ENCE: V                                                                                                                |                                                                                                                                                                        |                                                                                                    |
|                                                                                                                                                                                                                                                     | FAB.                  |                                 | ^                                                                                                                      | SCALE: 1:                                                                                                                                                              | 15                                                                                                 |
|                                                                                                                                                                                                                                                     | POWER                 | QUOT                            | ED LEAD TIME: X                                                                                                        | QUOTE #<br>X                                                                                                                                                           | 31-007-001                                                                                         |