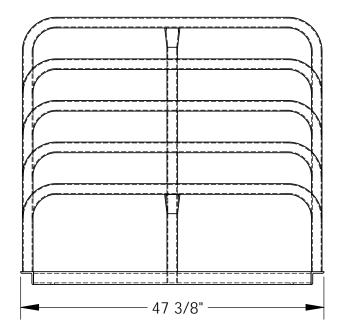

| STANDARD FEATURES<br>MODEL #: VHSR-4<br>4 BAYS FOR STORAGE<br>6 7/8" BETWEEN BAYS<br>CAPACITY IS 1500 LBS PER BAY<br>OVERALL HEIGHT IS 41 3/4"<br>OVERALL LENGTH IS 36"<br>OVERALL WIDTH IS 47 3/8"<br>BASE HAS 2 LAG DOWN HOLES FOR 1/2" LAG BOLTS |                       | A<br>P<br>P<br>R<br>O<br>V<br>A | REPRESENTED SA<br>REQUIREMENTS. I A<br>CONFIRM PF<br>COMPLIANCE WITH<br>AND LOCAL RE<br><b>ALL SPECIAL U</b><br>[ ] As | ED, AGREE THAT THE<br>TISFIES DESIGN AND<br>ALSO ACKNOWLEDG<br>RODUCT AND INSTAL<br>H ALL APPLICABLE FE<br>GULATIONS AND ST<br><b>JNITS ARE NON-I</b><br>S drawn [] As | DIMENSION<br>SE MY DUTY TO<br>LATION<br>EDERAL, STATE<br>ANDARDS.<br><b>RETURNABLE</b><br>S marked |
|-----------------------------------------------------------------------------------------------------------------------------------------------------------------------------------------------------------------------------------------------------|-----------------------|---------------------------------|------------------------------------------------------------------------------------------------------------------------|------------------------------------------------------------------------------------------------------------------------------------------------------------------------|----------------------------------------------------------------------------------------------------|
|                                                                                                                                                                                                                                                     |                       | Î                               | Signed:                                                                                                                |                                                                                                                                                                        | Date:                                                                                              |
|                                                                                                                                                                                                                                                     |                       |                                 | LEAD TIME WILL START UPON RECEIPT<br>OF SIGNED APPROVAL DRAWING                                                        |                                                                                                                                                                        |                                                                                                    |
|                                                                                                                                                                                                                                                     | FOR INTERNAL USE ONLY | DISTRI                          | BUTOR'S NAME:                                                                                                          |                                                                                                                                                                        | P.O.# X                                                                                            |
|                                                                                                                                                                                                                                                     | PROJECT SIGN OFF      |                                 | ESTIL MANUFAG                                                                                                          | CTURING                                                                                                                                                                | W.O.# X                                                                                            |
|                                                                                                                                                                                                                                                     | SALES                 | DRAW                            | VN BY: X                                                                                                               | DATE: XX/XX/XX                                                                                                                                                         | SALES: X                                                                                           |
|                                                                                                                                                                                                                                                     | ENG.                  | REFER                           | ENCE: V                                                                                                                |                                                                                                                                                                        |                                                                                                    |
|                                                                                                                                                                                                                                                     | FAB.                  |                                 | ^                                                                                                                      | SCALE: 1:                                                                                                                                                              | 15                                                                                                 |
|                                                                                                                                                                                                                                                     | POWER                 | QUOT                            | ED LEAD TIME: X                                                                                                        | QUOTE #<br>X                                                                                                                                                           | 31-007-001                                                                                         |