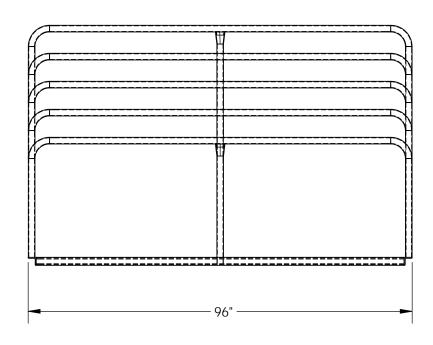

## STANDARD FEATURES

MODEL NUMBER IS VHSR-8
4 BAYS FOR STORAGE
6 7/8" BETWEEN BAYS
CAPACITY IS 1,500 LBS PER BAY
OVERALL HEIGHT IS: 60"
OVERALL LENGTH IS: 36"
OVERALL WIDTH IS: 96"
BASE HAS 2 LAG DOWN HOLES FOR 1/2" LAG BOLTS