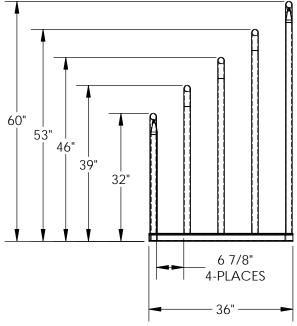

## STANDARD FEATURES

MODEL NUMBER IS VHSR-8
4 BAYS FOR STORAGE
6 7/8" BETWEEN BAYS
CAPACITY IS 1,500 LBS PER BAY
OVERALL HEIGHT IS: 60"
OVERALL LENGTH IS: 36"
OVERALL WIDTH IS: 96"
BASE HAS 2 LAG DOWN HOLES FOR 1/2" LAG BOLTS