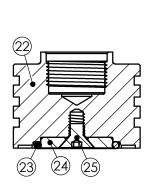

Soft Seat Option

| ITEM | DESC.          | MODEL / MATERIAL   |                    |  |
|------|----------------|--------------------|--------------------|--|
|      |                | 560 / 570          | 563 / 573          |  |
| 1    | Body           | B16/B62 C83600     | A479-316 SS        |  |
| 2    | Bonnet         | B584 C84400        | B584 C84400        |  |
| 3    | Lower Ring     | B584 C84400        | B584 C84400        |  |
| 4    | Lock Screw     | B16 Brass          | B16 Brass          |  |
| 5    | Upper Ring     | B584 C84400        | B584 C84400        |  |
| 6    | Spring Support | B16 Brass          | B16 Brass          |  |
| 7    | Lift Lever     | Steel / Plated     | Steel / Plated     |  |
| 8    | Seal Wire      | Steel / Galvanized | Steel / Galvanized |  |
| 9    | Hood           | Aluminum / Plated  | Aluminum / Plated  |  |
| 10   | Lifter Nut     | B16 Brass          | B16 Brass          |  |
| 11   | Jam Nut        | 18-8 SS            | 18-8 SS            |  |
| 12   | Lever Pin      | B16 Brass          | B16 Brass          |  |
| 13   | Pressure Screw | B16 Brass          | B16 Brass          |  |
| 14   | Lock Nut       | B16 Brass          | B16 Brass          |  |
| 15   | Stem           | B16 Brass          | B16 Brass          |  |
| 16   | Spring Plate   | B16 Brass          | B16 Brass          |  |
| 17   | Spring         | Stainless          | Stainless          |  |
| 18   | Disc Nut       | B16 Brass          | B16 Brass          |  |
| 19   | Ball Bearing   | 440 SS             | 440 SS             |  |
| 20   | Disc           | B16 Brass          | A479-316 SS        |  |
| 21   | Name Plate     | Stainless          | Stainless          |  |
| 22   | Disc           | B16 Brass          | A479-316 SS        |  |
| 23   | O-Ring         | Various            | Various            |  |
| 24   | Center Insert  | B16 Brass          | A479-316 SS        |  |
| 25   | Screw          | 18-8 SS            | 18-8 SS            |  |