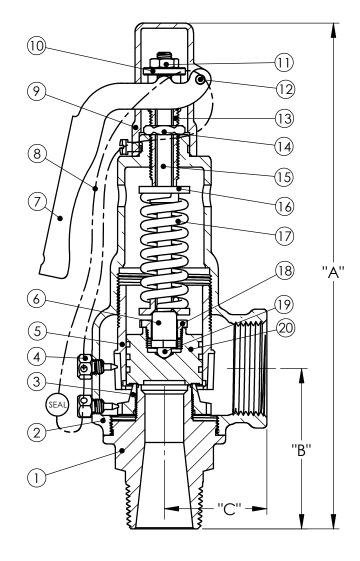

Soft Seat Option

| ITEM | DESC.          | MODEL / MATERIAL   |                    |  |
|------|----------------|--------------------|--------------------|--|
|      |                | 560 / 570          | 563 / 573          |  |
| 1    | Body           | B16/B62 C83600     | A479-316 SS        |  |
| 2    | Bonnet         | B584 C84400        | B584 C84400        |  |
| 3    | Lower Ring     | B584 C84400        | B584 C84400        |  |
| 4    | Lock Screw     | B16 Brass          | B16 Brass          |  |
| 5    | Upper Ring     | B584 C84400        | B584 C84400        |  |
| 6    | Spring Support | B16 Brass          | B16 Brass          |  |
| 7    | Lift Lever     | Steel / Plated     | Steel / Plated     |  |
| 8    | Seal Wire      | Steel / Galvanized | Steel / Galvanized |  |
| 9    | Hood           | Aluminum / Plated  | Aluminum / Plated  |  |
| 10   | Lifter Nut     | B16 Brass          | B16 Brass          |  |
| 11   | Jam Nut        | 18-8 SS            | 18-8 SS            |  |
| 12   | Lever Pin      | B16 Brass          | B16 Brass          |  |
| 13   | Pressure Screw | B16 Brass          | B16 Brass          |  |
| 14   | Lock Nut       | B16 Brass          | B16 Brass          |  |
| 15   | Stem           | B16 Brass          | B16 Brass          |  |
| 16   | Spring Plate   | B16 Brass          | B16 Brass          |  |
| 17   | Spring         | Stainless          | Stainless          |  |
| 18   | Disc Nut       | B16 Brass          | B16 Brass          |  |
| 19   | Ball Bearing   | 440 SS             | 440 SS             |  |
| 20   | Disc           | B16 Brass          | A479-316 SS        |  |
| 21   | Name Plate     | Stainless          | Stainless          |  |
| 22   | Disc           | B16 Brass          | A479-316 SS        |  |
| 23   | O-Ring         | Various            | Various            |  |
| 24   | Center Insert  | B16 Brass          | A479-316 SS        |  |
| 25   | Screw          | 18-8 SS            | 18-8 SS            |  |

| Inlet x Outlet  | Orifice | "A"     | "B"    | "C"    |
|-----------------|---------|---------|--------|--------|
| 1/2" x 3/4"     | "D"     | 7-1/4"  | 2-3/8" | 1-1/2" |
| 3/4" x 3/4"     | "D"     | 7-1/4"  | 2-3/8" | 1-1/2" |
| 3/4" x 1"       | "E"     | 7-5/8"  | 2-1/2" | 1-5/8" |
| 1" x 1"         | "E"     | 7-5/8"  | 2-1/2" | 1-5/8" |
| 1" x 1-1/4"     | "F"     | 8-7/8"  | 2-3/4" | 1-3/4" |
| 1-1/4" x 1-1/4" | "F"     | 8-7/8"  | 2-3/4" | 1-3/4" |
| 1-1/4" x 1-1/2" | "G"     | 9-1/2"  | 3-3/8" | 2-1/4" |
| 1-1/2" x 1-1/2" | "G"     | 9-1/2"  | 3-3/8" | 2-1/4" |
| 1-1/2" x 2"     | "H"     | 11"     | 3-5/8" | 2-5/8" |
| 2" x 2"         | "H"     | 11"     | 3-5/8" | 2-5/8" |
| 2" x 2-1/2"     | "J"     | 12-5/8" | 4"     | 3-1/8" |
| 2-1/2" x 2-1/2" | "J"     | 12-5/8" | 4"     | 3-1/8" |