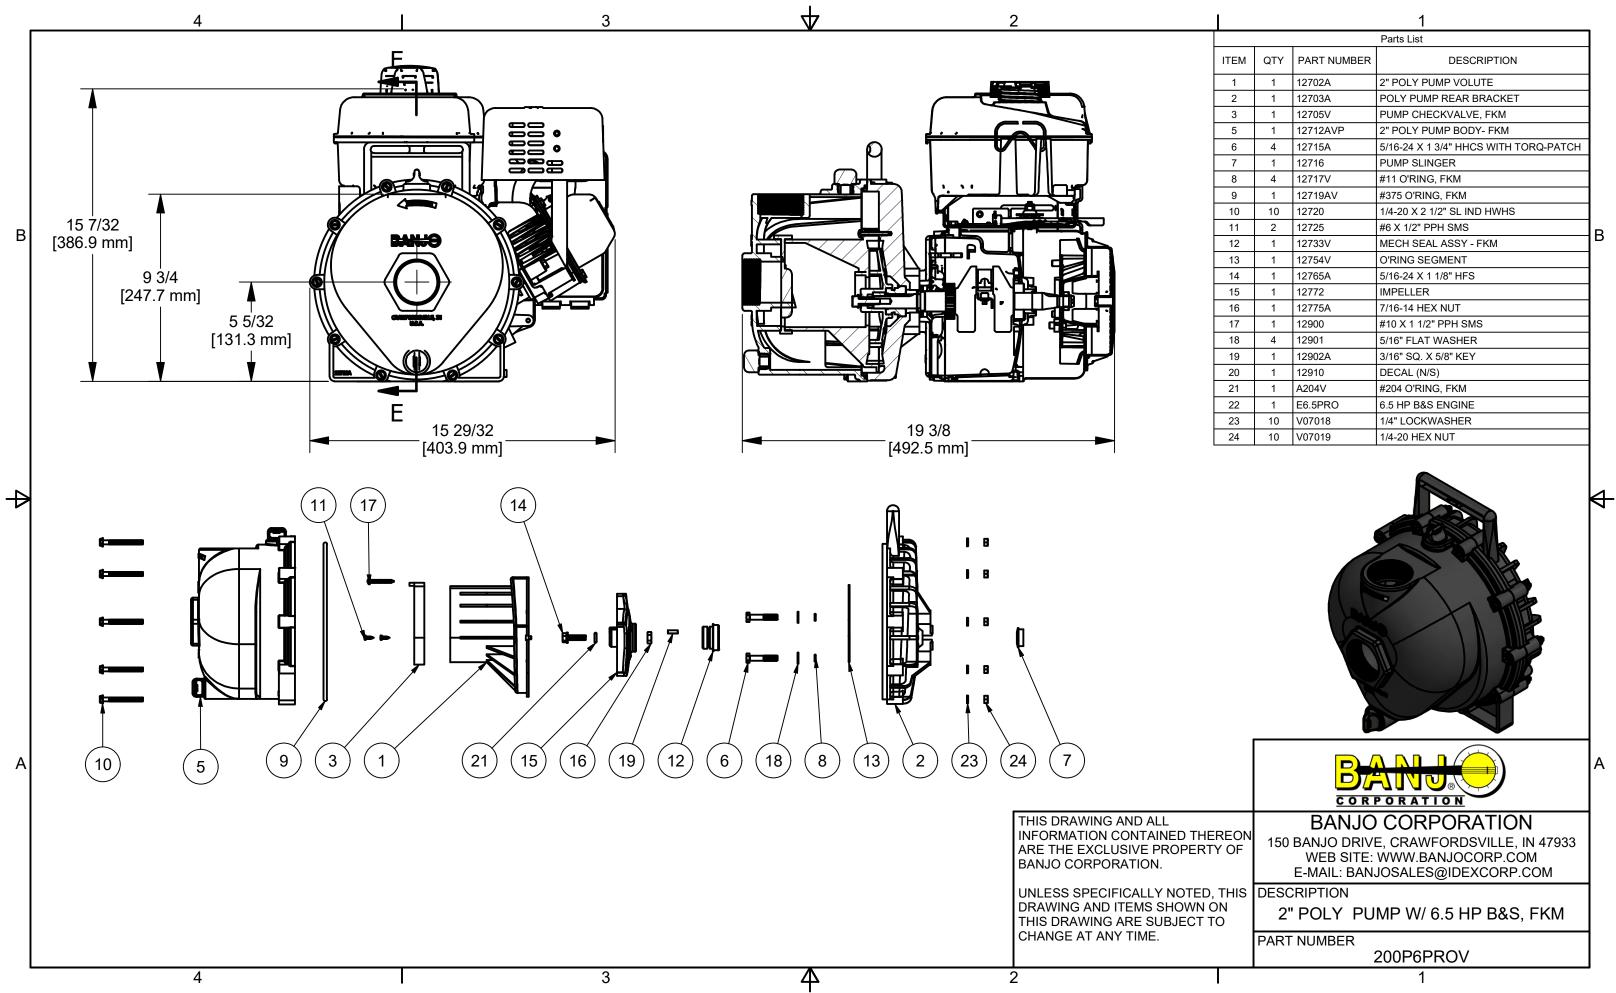

|   | 1          |     |             |                                       |   |
|---|------------|-----|-------------|---------------------------------------|---|
|   | Parts List |     |             |                                       |   |
|   | ITEM       | QTY | PART NUMBER | DESCRIPTION                           |   |
|   | 1          | 1   | 12702A      | 2" POLY PUMP VOLUTE                   |   |
|   | 2          | 1   | 12703A      | POLY PUMP REAR BRACKET                |   |
|   | 3          | 1   | 12705V      | PUMP CHECKVALVE, FKM                  |   |
|   | 5          | 1   | 12712AVP    | 2" POLY PUMP BODY- FKM                |   |
|   | 6          | 4   | 12715A      | 5/16-24 X 1 3/4" HHCS WITH TORQ-PATCH |   |
|   | 7          | 1   | 12716       | PUMP SLINGER                          |   |
|   | 8          | 4   | 12717V      | #11 O'RING, FKM                       |   |
|   | 9          | 1   | 12719AV     | #375 O'RING, FKM                      |   |
|   | 10         | 10  | 12720       | 1/4-20 X 2 1/2" SL IND HWHS           |   |
|   | 11         | 2   | 12725       | #6 X 1/2" PPH SMS                     |   |
|   | 12         | 1   | 12733V      | MECH SEAL ASSY - FKM                  | В |
|   | 13         | 1   | 12754V      | O'RING SEGMENT                        |   |
|   | 14         | 1   | 12765A      | 5/16-24 X 1 1/8" HFS                  |   |
|   | 15         | 1   | 12772       | IMPELLER                              |   |
|   | 16         | 1   | 12775A      | 7/16-14 HEX NUT                       |   |
|   | 17         | 1   | 12900       | #10 X 1 1/2" PPH SMS                  |   |
|   | 18         | 4   | 12901       | 5/16" FLAT WASHER                     |   |
|   | 19         | 1   | 12902A      | 3/16" SQ. X 5/8" KEY                  |   |
|   | 20         | 1   | 12910       | DECAL (N/S)                           |   |
|   | 21         | 1   | A204V       | #204 O'RING, FKM                      |   |
|   | 22         | 1   | E6.5PRO     | 6.5 HP B&S ENGINE                     |   |
|   | 23         | 10  | V07018      | 1/4" LOCKWASHER                       | 1 |
|   | 24         | 10  | V07019      | 1/4-20 HEX NUT                        | 1 |
| - |            |     | •           | •                                     | 1 |