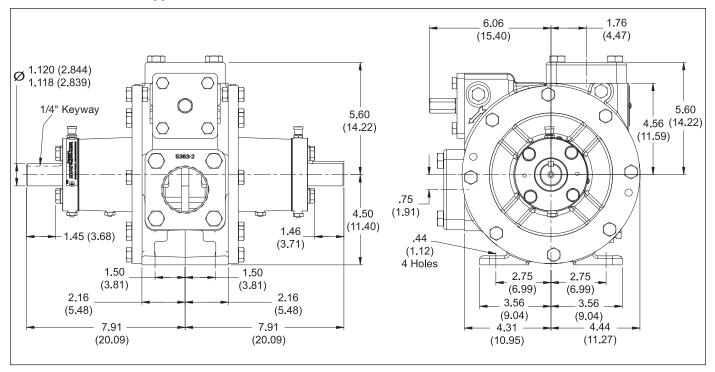

### **Appendix D—Outline Dimensions for Model PZ7**

### **PZ7** with Standard Bypass Valve