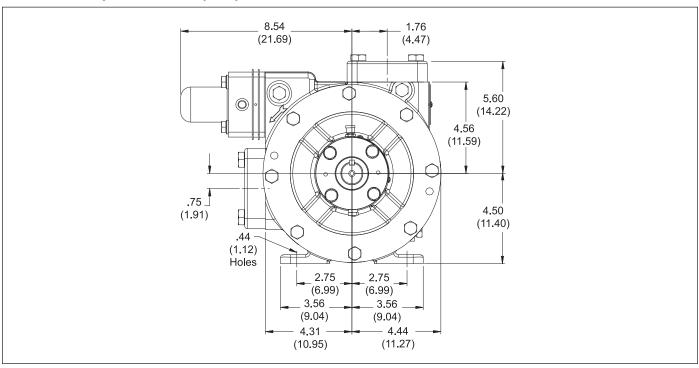

#### PZ7 with Air Operated Valve (AOV)

All dimensions are in inches (centimeters).