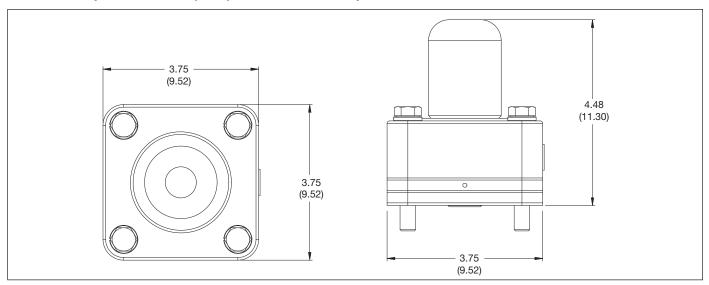

# **Appendix D-Outline Dimensions for Model PZ10**

#### **PZ10** with Standard Bypass Valve