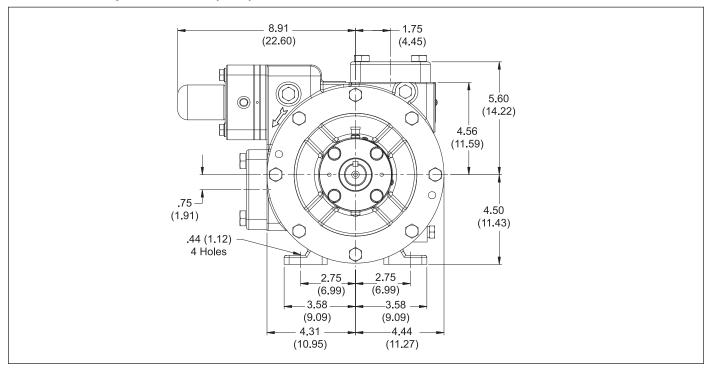

#### PZ10 with Air Operated Valve (AOV)

All dimensions are in inches (centimeters).