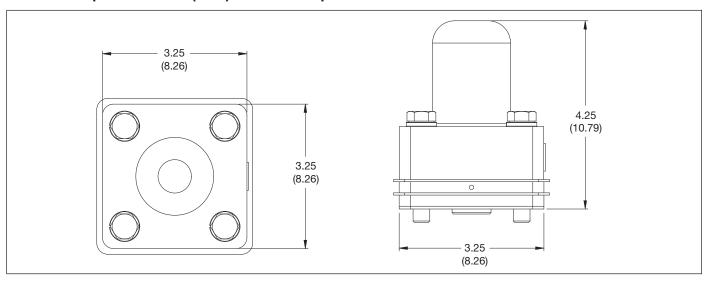

### **Appendix D—Outline Dimensions for Model PZ7**

### **PZ7** with Standard Bypass Valve