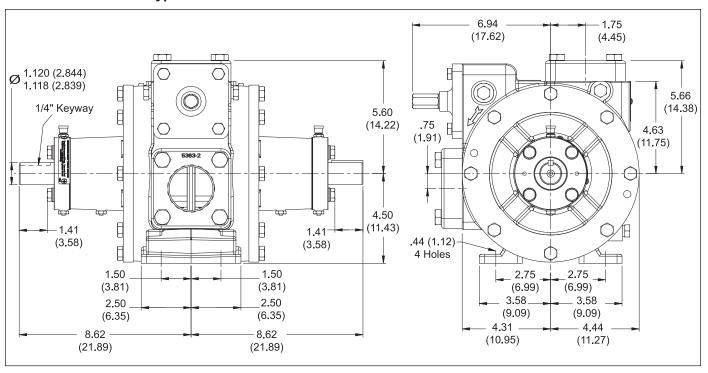

# **Appendix D-Outline Dimensions for Model PZ10**

#### **PZ10** with Standard Bypass Valve