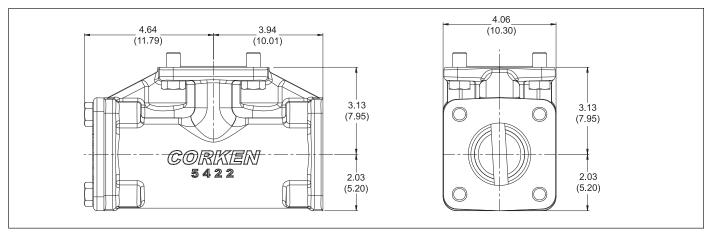

# Appendix D—Outline Dimensions for Air Operated Valve and Strainer

### 5422-X\_ Strainer Assembly for the PZ7 and PZ10 Pump

All dimensions are in inches (centimeters).