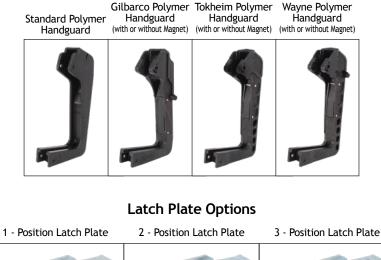

## Handguard Options

Position Later Plate 2 - Position Later Plate 3 - Position Later Plate