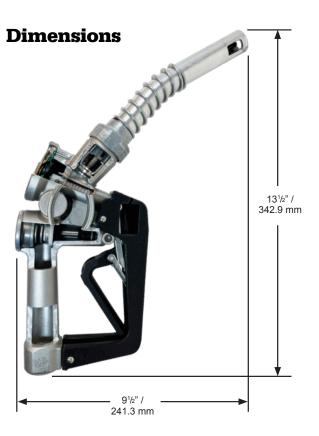

## Pressure-activated, automatic shut-off nozzle for full-service and self-service stations.

13½" / 342.9 mm

2<sup>1</sup>/4" / 57.2 mm