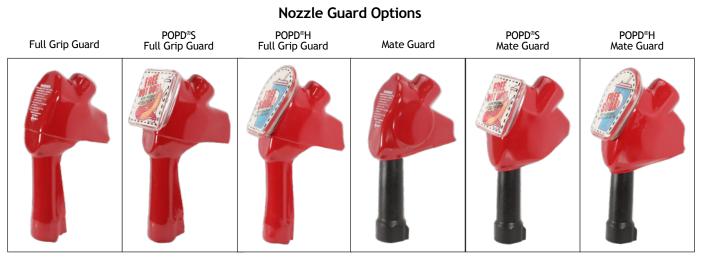

# Nozzle Options

#### Guards

| 0.01011.010 |                                     |  |  |  |  |
|-------------|-------------------------------------|--|--|--|--|
| MODEL NO.   | DESCRIPTION                         |  |  |  |  |
| 001506      | Protection Package                  |  |  |  |  |
| 001806      | Full Grip Reguard                   |  |  |  |  |
| 001807      | Waffle Splash Guard with Small Hole |  |  |  |  |
| 001808      | Waffle Splash Guard                 |  |  |  |  |
| 001809      | Reguard Protection Package          |  |  |  |  |
| 003440      | Mate Easy-On Package                |  |  |  |  |
| 003795      | Mate Guard                          |  |  |  |  |
| 004145      | Full Grip Guard                     |  |  |  |  |
| 006628      | POPD® S Clear Cover                 |  |  |  |  |
| 006665      | POPD® S Full Grip Guard             |  |  |  |  |
| 007205      | POPD® S Full Grip Reguard           |  |  |  |  |
| 007361      | Black Handle Cover                  |  |  |  |  |
| 007999      | POPD® H Clear Cover                 |  |  |  |  |
| 008165      | POPD® S Mate Guard                  |  |  |  |  |
| 008166      | POPD® H Mate Guard                  |  |  |  |  |
| 008175      | POPD® EZS Nozzle Guard              |  |  |  |  |
| 008176      | POPD® EZH Nozzle Guard              |  |  |  |  |
| 008185      | POPD® H Full Grip Guard             |  |  |  |  |
| 008192      | POPD® H Full Grip Reguard           |  |  |  |  |
| 014524      | International Mate Package          |  |  |  |  |
| 014530      | International Mate Guard            |  |  |  |  |
| 015247      | International POPD® H Mate Guard    |  |  |  |  |
| 015253      | International POPD® H Mate Package  |  |  |  |  |
| -           |                                     |  |  |  |  |