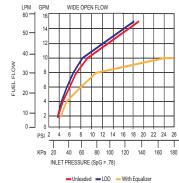

- Optional sightglass provides a clear window for the customer to view the fuel as it passes through the main poppet valve.
- Optional Gilbarco, Tokheim, and Wayne handguards can be fitted with a magnet to trigger the dispenser's proximity switch, or can be provided without the magnet for dispensers equipped with a standard "flapper" switch.
- Optional Flo-Equalizer® prohibits the nozzle from exceeding 10 gpm (37.9 Lpm).
- Optional Drip Less spout mitigates the amount of fuel released from the spout tip after refueling is completed.