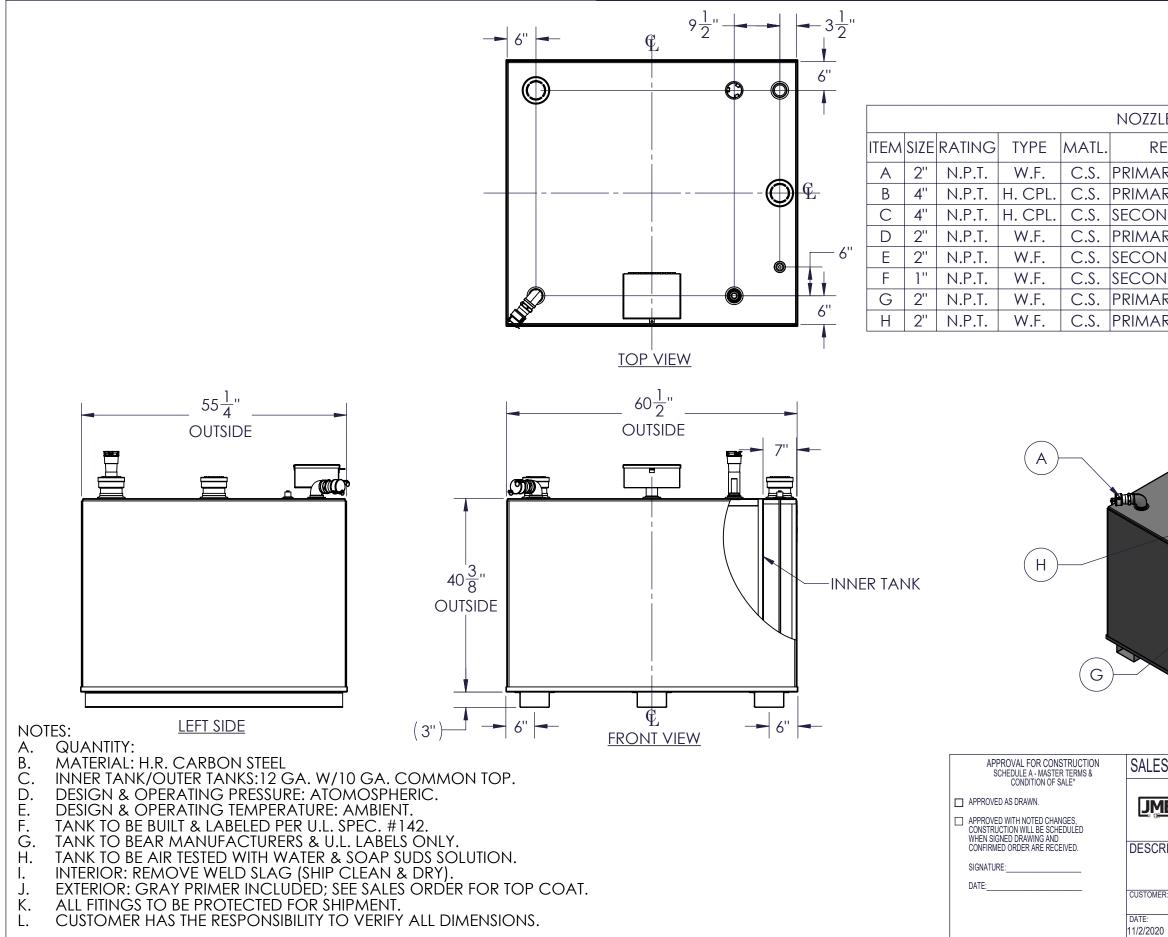

This drawing may contain CONFIDENTIAL information and is intended only for the use of the specific individual(s) to which it is addressed

| DZZLE                                          | SCHE             | DULE          |                                                                   |                                                                                        |       |
|------------------------------------------------|------------------|---------------|-------------------------------------------------------------------|----------------------------------------------------------------------------------------|-------|
| REM                                            | <i>N</i> ARKS    |               | N                                                                 | otes                                                                                   |       |
| MARY                                           |                  |               | SUCTION W/DROP TUBE                                               |                                                                                        |       |
|                                                |                  |               | ENCY VENT                                                         |                                                                                        |       |
|                                                |                  |               | ENCY VENT                                                         |                                                                                        |       |
| MAR                                            |                  |               | AFT VENT                                                          |                                                                                        |       |
|                                                | DARY             |               | PROTECTOR                                                         |                                                                                        |       |
|                                                | DARY             | PSTICK        |                                                                   |                                                                                        |       |
| MAR`                                           |                  |               | AT-A-GLANCE GAUGE                                                 |                                                                                        |       |
| MAR                                            | Y                |               | FILL BOX                                                          |                                                                                        |       |
|                                                |                  |               | a<br>Um                                                           |                                                                                        | D E F |
| SALES ORDER: -                                 |                  |               |                                                                   | WEIGHT (LBS):974.                                                                      |       |
|                                                | John M. Ellsworl | AXM R EBAOR O | PO. Box 240072<br>\$700 West Bradley Road<br>Milwaukee, VII 53224 | All units i<br>800-333-3331 PHONE<br>InfO@Jinetiales.com KMAIL<br>www.JMEsales.com WEB | ated  |
| 500 GALLON RECTANGULAR UL 142 DOUBLE WALL TANK |                  |               |                                                                   |                                                                                        |       |
| USTOMER:                                       |                  | P.O.#         |                                                                   |                                                                                        |       |
| ATE:                                           | SCALE:           | DWG.#         |                                                                   |                                                                                        | AJC   |
| /2/2020                                        |                  | FTDW-500      |                                                                   | SHEET 1                                                                                | OF 1  |