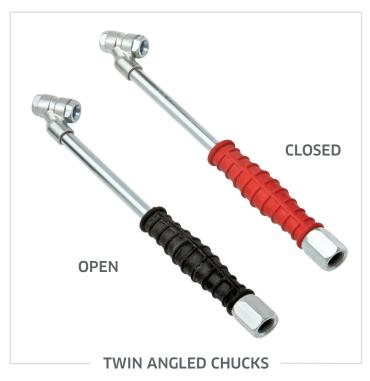

## AIR CHUCKS HANDHELD CONNECTORS

PCL's Angled Twin Chucks are suitable for inflation of dual wheels.

When ordering connectors, be sure to specify whether a Closed or Open-End type is needed. With a Closed-End connector, a non-return valve unseats on connection to the tire valve allowing air to flow into the tire. Open-End connector have a pin, which unseats the tire's valve when in use.

The Angled Twin Chucks are available in both Open and Closed valve styles.

| SPECIFICATIONS |                                        |
|----------------|----------------------------------------|
| Inlet Size:    | 1/4" FNPT                              |
| Head Type:     | Twin angled                            |
| Valve Style:   | Open-End (CO1A13), Closed-End (CO1B13) |

## **KEY BENEFITS**

Suitable for inflation of dual wheels

Color coded handles - black for Open-End, red for Closed-End

| PART # | DESCRIPTION                   |
|--------|-------------------------------|
| CO1A13 | 1/4" FNPT INLET, OPEN CHUCK   |
| CO1B13 | 1/4" FNPT INLET, CLOSED CHUCK |