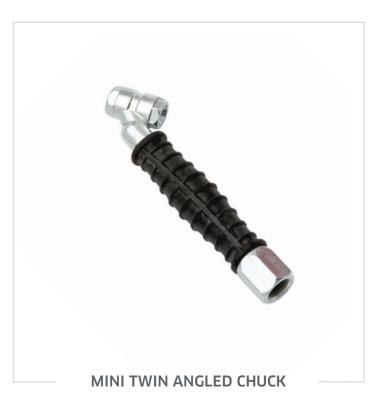

These Twin Hold-On Connectors are suitable for inflation of dual wheels.

PCL's CO5A11 is a miniature Open-End connector. It is commonly used with PCL wall gauges and PCL portable gauges. This connector has a pin, which unseats the tire's valve when in use. The handles on these connectors are black in color, representing "Open-End."

Its small and compact size makes it easy to take on the go, to hold in your pocket, or other limited space locations.

| SPECIFICATIONS                             |                                        |  |
|--------------------------------------------|----------------------------------------|--|
| Inlet Size                                 | : 1/4" FNPT                            |  |
| Head Type: Twin angle                      |                                        |  |
| Valve Style: Open-End                      |                                        |  |
|                                            |                                        |  |
| KEY BENEFITS                               |                                        |  |
| Small, compact size makes it easy to store |                                        |  |
| Color coded handle - black for Open-End    |                                        |  |
|                                            |                                        |  |
| PART #                                     | DESCRIPTION                            |  |
| CO5A11                                     | 1/4" FNPT INLET, OPEN CHUCK, MINIATURE |  |