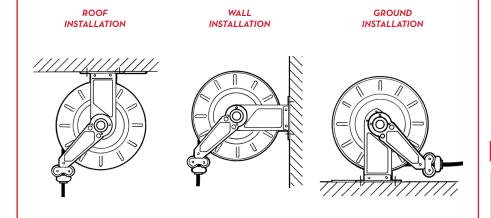

#### INSTALLATION

Multiple ways to install PIUSI's hose reels: they can be easily placed wherever you need them without any problem about functionality and safety. PIUSI's products are without a doubt designed to support your work in any condition.