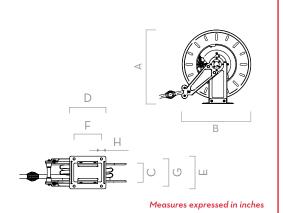

#### **DIMENSIONS**

MODEL

|   | REEL SMALL |
|---|------------|
| А | 18.7       |
| В | 18         |
| С | 4          |
| D | 6          |
| E | 7.7        |
| F | 6          |
| G | 6          |
| Н | 0.5        |
|   |            |