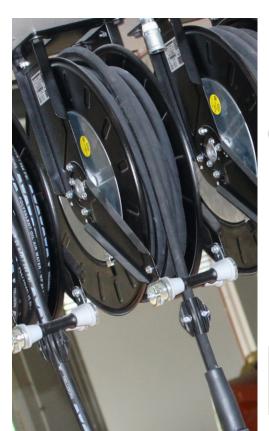

# **GREASE HOSE REEL**

## **FEATURES**

- HEAVY DUTY SPRING
- · HAND PROTECTION (ON REQ.)
- WIDE RANGE OF PRODUCTS
- DURABLE
- STEEL HUB
- · HIGH PRESSURE

The Piusi OPEN HOSE REEL for grease, manufactured according to the most demanding requirements, is suitable for all grease heavy duty applications.

**OPEN HOSE** 