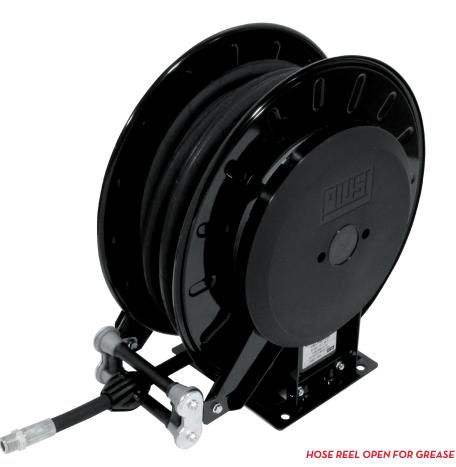

# **GREASE HOSE REEL**

## **FEATURES**

- HEAVY DUTY SPRING
- · HAND PROTECTION (ON REQ.)
- WIDE RANGE OF PRODUCTS
- DURABLE
- STEEL HUB
- · HIGH PRESSURE

The Piusi OPEN HOSE REEL for grease, manufactured according to the most demanding requirements, is suitable for all grease heavy duty applications.

**OPEN HOSE** 

#### MATERIALS

- BODY: CAST IRON
- HUB: SYNTHERED STEEL
- TUBE: RUBBER

| TECHNICAL DATA |                                       |             |         |                            |                   |                      |                    |                             |                |  |
|----------------|---------------------------------------|-------------|---------|----------------------------|-------------------|----------------------|--------------------|-----------------------------|----------------|--|
| PART#          | DESCRIPTION                           | FLUIDS TYPE | HOSE    | MAX<br>WORKING<br>PRESSURE | PRESSURE<br>DROP  | INLET<br>WITH SWIVEL | OUTLET<br>HOSETAIL | HOSE MAX<br>LENGTH<br>BOUND | HOSE<br>LENGTH |  |
|                |                                       |             | NPT/BSP | PSI                        | BAR               | NPT/BSP              | NPT/BSP            | FT                          | FT             |  |
| HA401514NO     | OPEN HOSE REEL GREASE 1/4" X 50FT NPT | G           | 1/4"    | 5801                       | 2320 @ 21 OZ/MIN* | 1/4" FEMALE          | 1/4" FEMALE        | -                           | 50             |  |