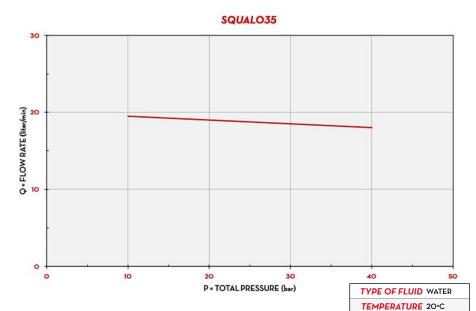

#### **PERFORMANCE**

**30 MM** DEAD LEVEL

SQUALO35

| PACKAGING |    |      |             |            |         |  |  |  |  |  |  |
|-----------|----|------|-------------|------------|---------|--|--|--|--|--|--|
| CODE      | WE | IGHT | PACKAGING   |            |         |  |  |  |  |  |  |
|           | KG | LBS  | мм          | INCH       | PCS/BOX |  |  |  |  |  |  |
| F00206020 | 7  | 15,4 | 510X240X150 | 2OX9,4X5,6 | 1       |  |  |  |  |  |  |

#### CHART

### **DIMENSIONS**

Dimensions expressed in millimeters

| TECHNICAL DATA |                       |                |                     |        |           |     |                 |      |            |            |  |  |
|----------------|-----------------------|----------------|---------------------|--------|-----------|-----|-----------------|------|------------|------------|--|--|
| CODICE         | DESCRIPTION           | FLUIDS<br>TYPE | WORKING<br>PRESSURE |        | FLOW RATE |     | VOLTAGE         |      | DEAD LEVEL | DOWED CODD |  |  |
|                | DESCRIPTION           |                |                     |        | L/MIN     | GPM | CA V/HZ<br>CC V | WATT | DEAD LEVEL | POWER CORD |  |  |
| F00206020      | SQUALO35 230/50 TIMER | (Ad) W         | 1,8 BAR             | 27 PSI | 35        | 7,7 | 230/50          | 560  | 30 MM      | 5 M        |  |  |