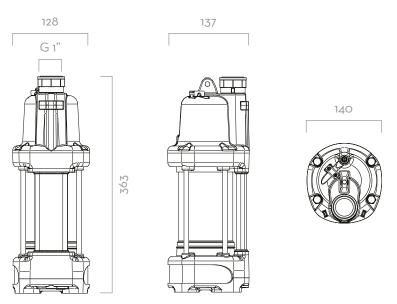

### **DIMENSIONS**

Dimensions expressed in millimeters

| TECHNICAL DATA |                       |                |                     |        |           |     |                 |      |            |            |  |  |
|----------------|-----------------------|----------------|---------------------|--------|-----------|-----|-----------------|------|------------|------------|--|--|
| CODICE         | DESCRIPTION           | FLUIDS<br>TYPE | WORKING<br>PRESSURE |        | FLOW RATE |     | VOLTAGE         |      | DEAD LEVEL | DOWED CODD |  |  |
|                | DESCRIPTION           |                |                     |        | L/MIN     | GPM | CA V/HZ<br>CC V | WATT | DEAD LEVEL | POWER CORD |  |  |
| F00206020      | SQUALO35 230/50 TIMER | (Ad) W         | 1,8 BAR             | 27 PSI | 35        | 7,7 | 230/50          | 560  | 30 MM      | 5 M        |  |  |