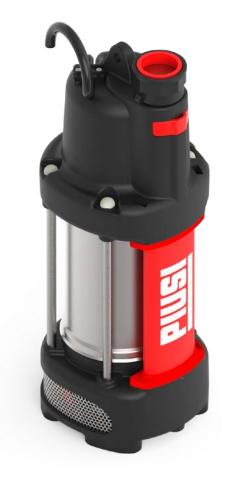

## **FEATURES**

- · HEAVY DUTY
- REGENERATIVE TURBINE
- · INTEGRATED PRESSURE REGULA-TOR
- BUILT-IN NON RETURN VALVE

SQUALO35 is the first submersible pump for AdBlue® to have been especially developed and tested for distribution systems. A centrifugal pump fitted with a turbine regenerator with non-return valve and a built-in innovative pressure regulation system that optimises flow rate performance levels. Consistent flow rate and accuracy during delivery dramatically reduce energy consumption levels. The compact size and special pump design make for easy installation and near-complete emptying of the intended installation tank.

#### IN THE BOX

- · SQUALO35
- INSTRUCTION MANUAL

#### **DETAILS**

MATERIALS

- BODY: STAINLESS STEEL/TECHNOPOLYMER
- TURBINE: TECHNOPOLYMER