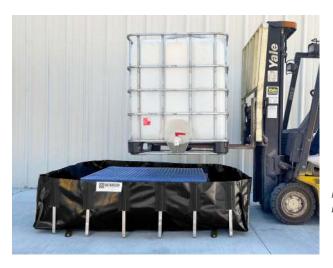

## Ultra-IBC Berm® WADEIN

## Dual containment system provides outstanding protection for IBCs

- + Inner spill pallet contains smaller spills (up to 85 gallons) and elevates intermediate bulk containers (IBCs), tanks and totes for easy dispensing.
- + Outer berm captures catastrophic spills or projectile leaks (up to 400 gallons).
- + System can be quickly and easily set up without forklifts or other handling equipment or tools.
- + Economical alternative to IBC spill pallets.
- + Polyethylene (pallet) and 22 oz. PVC (berm) construction stands up to rigors found onsite provides excellent chemical compatibility.
- + Meets SPCC and EPA Container Storage Regulations 40 CFR 264.175.

IBCs can be loaded/unloaded without breaking down berm sidewalls.

| Part# | Dimensions in. (mm)                      | <b>Load Capacity</b> lbs. (kg) | Containment Capacity gal. (L) | <b>Weight</b> lbs. (kg) |
|-------|------------------------------------------|--------------------------------|-------------------------------|-------------------------|
| 0816  | 72 x 72 x 18 (1,828.8 x 1,828.8 x 457.2) | 6,500 (2,948.4)                | 400 (1,514.2)                 | 136 (61.7)              |