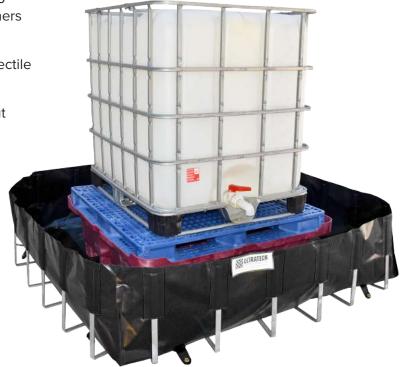

## Ultra-IBC Berm® WADEIN

## Dual containment system provides outstanding protection for IBCs

- + Inner spill pallet contains smaller spills (up to 85 gallons) and elevates intermediate bulk containers (IBCs), tanks and totes for easy dispensing.
- + Outer berm captures catastrophic spills or projectile leaks (up to 400 gallons).
- + System can be quickly and easily set up without forklifts or other handling equipment or tools.
- + Economical alternative to IBC spill pallets.
- + Polyethylene (pallet) and 22 oz. PVC (berm) construction stands up to rigors found onsite provides excellent chemical compatibility.
- + Meets SPCC and EPA Container Storage Regulations 40 CFR 264.175.

IBCs can be loaded/unloaded without breaking down berm sidewalls.

| Part# | Dimensions in. (mm)                      | <b>Load Capacity</b> lbs. (kg) | Containment Capacity gal. (L) | <b>Weight</b> lbs. (kg) |
|-------|------------------------------------------|--------------------------------|-------------------------------|-------------------------|
| 0816  | 72 x 72 x 18 (1,828.8 x 1,828.8 x 457.2) | 6,500 (2,948.4)                | 400 (1,514.2)                 | 136 (61.7)              |