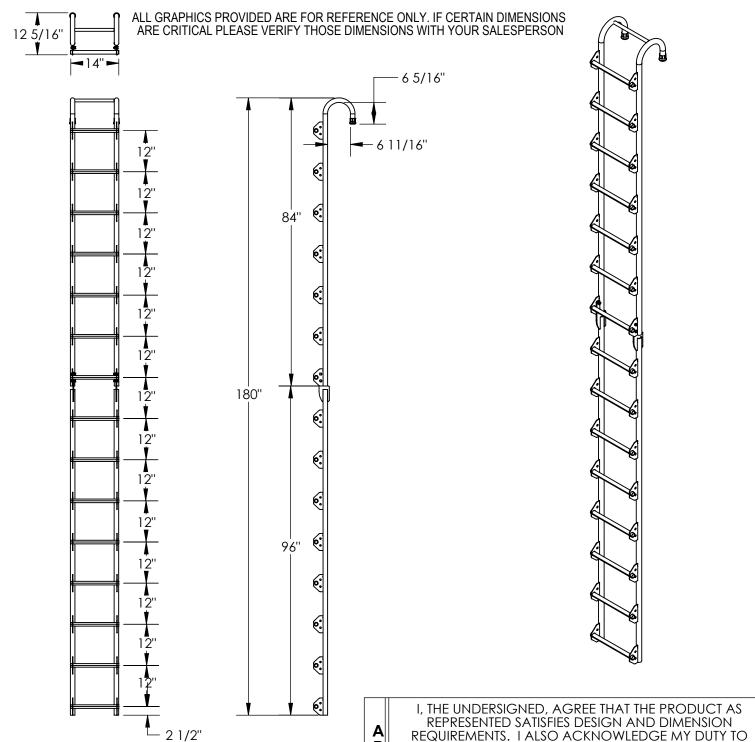

## STANDARD FEATURES **MODEL NUMBER IS NTAL-15**

OVERALL WIDTH IS 14" OVERALL DEPTH IS 12 5/16" OVERALL HEIGHT IS 180" USABLE STEP WIDTH IS 13" (NOT SHOWN) MAX CAPACITY IS 300 LBS. LADDER HAS A DURABLE WELDED STEEL CONSTRUCTION WITH HOT DIP GALVANIZE FINISH MODELS WITH 10-15 RUNGS SHIP KNOCKED DOWN